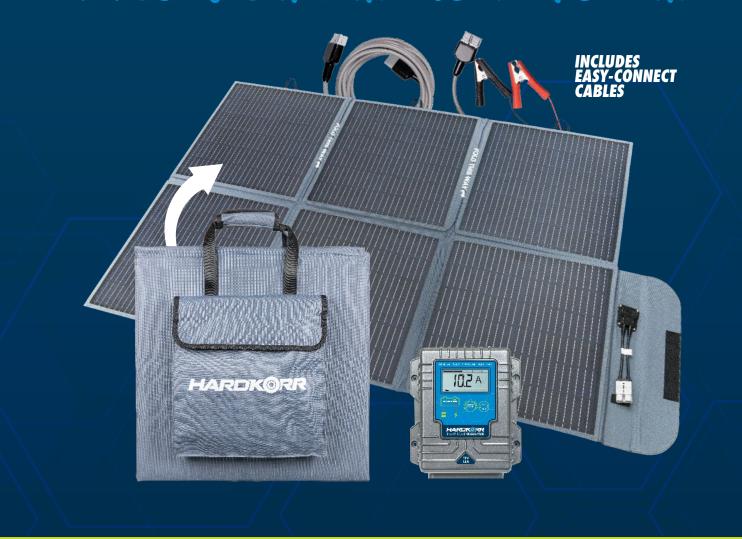

## **COMPACT POWER**

Portable solar is a great addition to any camping adventure. Being able to generate power on the go allows you to bring more gear and camp comfortably on more locations.

Installation is a breeze and only takes 1-2 minutes. Simply unfold your solar blanket, place in unobstructed sunlight and connect the leads from the included 15/20A solar regulator to your battery and solar blanket.