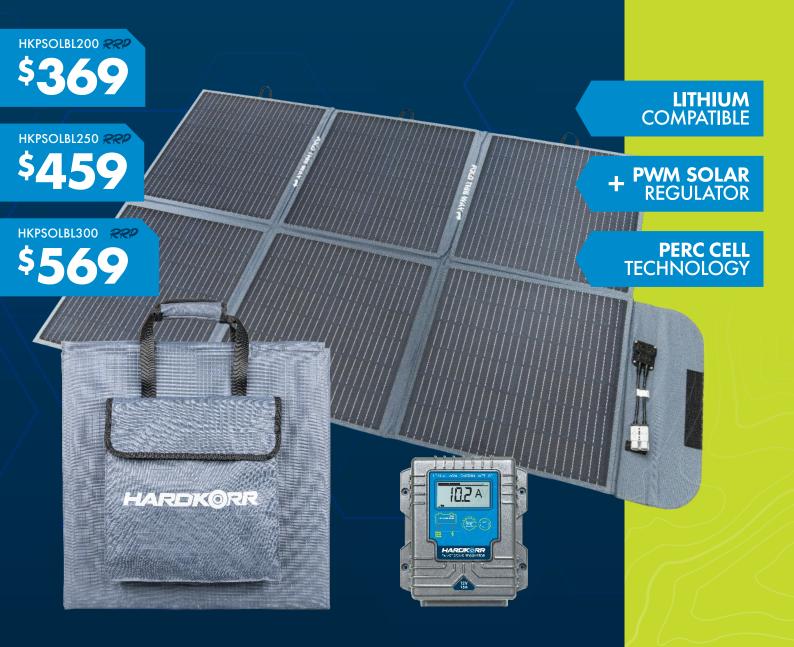

## PORTABLE SOLAR BLANKET RANGE

## **COMPACT POWER**

Portable solar is a great addition to any camping adventure. Being able to generate power on the go allows you to bring more gear and camp comfortably on more locations.

Installation is a breeze and only takes 1-2 minutes. Simply unfold your solar blanket, place in unobstructed sunlight and connect the leads from the included 15/20A solar regulator to your battery and solar blanket.

## POWER YOUR SETUP FROM SUN-UP TO PACK UP

| SPECIFICATIONS        | HKPSOLBL200                         | HKPSOLBL250           | HKPSOLBL300           |
|-----------------------|-------------------------------------|-----------------------|-----------------------|
| Compatibility         | 12V Lithium, AGM, Gel, Wet, Calcium |                       |                       |
| Cell Type             | Mono-crystalline silicon PERC cells |                       |                       |
| Cell Efficiency       | 22.4%                               |                       |                       |
| Canvas                | 600D Ripstop polyester              |                       |                       |
| Max. Power            | 200W                                | 250W                  | 300W                  |
| Voltage at Max. Power | 21.59V                              | 20.88V                | 18.07V                |
| Current at Max. Power | 12.2A                               | 15.2A                 | 17.03A                |
| Open Circuit Voltage  | 26.72V                              | 25.53V                | 22.31V                |
| Short Circuit Current | 10.11A                              | 12.63A                | 18.25A                |
| Ingress Protection    | IP64                                |                       |                       |
| Operating Temperature | -40°C — 85°C                        |                       |                       |
| Dimensions (folded)   | 480mm x 480mm x 105mm               | 420mm x 450mm x 100mm | 360mm x 500mm x 100mm |
| Dimensions (unfolded) | 1420mm x 965mm                      | 1260mm x 1300mm       | 1430mm x 1430mm       |
| Gross Weight          | 6.5kg                               | 7.3kg                 | 8.1 kg                |