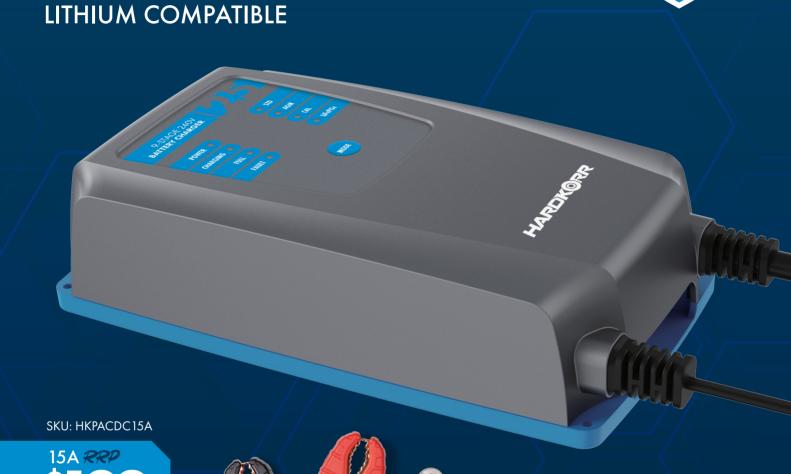

## 9-STAGE WEW AC CHARGERS

SKU: HKPACDC25A

**EASY-CONNECT** 

Charge your batteries from AC/mains power with our 240V Battery Chargers. Available in both 15A and 25A varieties, our chargers are equipped with an automatic 9-stage charging system designed to quickly and optimally charge a range of batteries.

Coming with a designated LiFePO4 charging system, the chargers have a BMS wake up mode which will help to pull your lithium batteries out of protection mode if they've been over-discharged.

Built with four pre-drilled mounting holes on each corner, the chargers can be mounted onto the wall of your garage or workshop with ease. The chargers have two cables coming from the bottom of the unit, which makes for a practical setup, no matter where it's positioned.

## KEEP YOUR BATTERY FIGHTING FIT

Our chargers come with an automatic 9-stage charging algorithm, designed to charge your batteries quickly and maximise their longevity.

| 15A |  | 25A |
|-----|--|-----|
| IJA |  | ZJA |