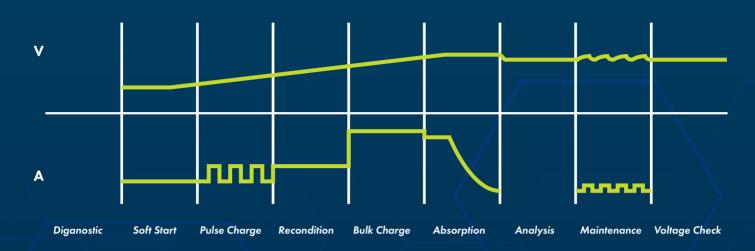

## KEEP YOUR BATTERY FIGHTING FIT

Our chargers come with an automatic 9-stage charging algorithm, designed to charge your batteries quickly and maximise their longevity.

| 15A |  | 25A |
|-----|--|-----|
| IJA |  | ZJA |