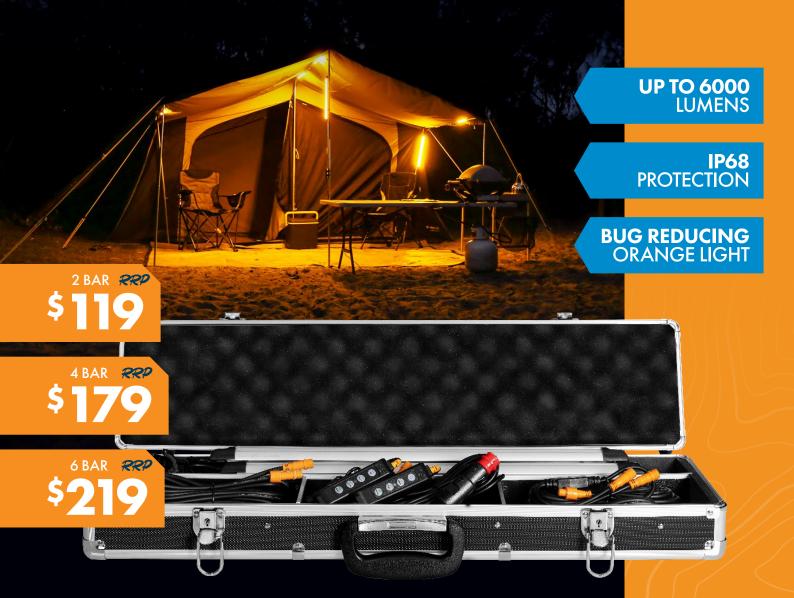

## TRI-COLOUR LED LIGHT BAR KITS

## **NOW TWICE AS BRIGHT**

Our camp kits have been given a massive upgrade! Now using a brighter LED, you'll get a combined output of 2400 lumens with the 2-Bar Camp Kit, 4800 lumens with the 4-Bar Camp Kit, and a whopping 6000 lumen output with the 6-Bar Camp Kit. That's almost twice as bright as our previous kits without using any more power.

Ideal for canopy setups or for providing light around camp, these kits still come with everything you need including built-in magnets and pole-clips for mounting, as well as your dimmer, extension leads, 12V cigarette lead and more.

| PACK CONTENTS                         | CAMPKITOW2D | CAMPKITOW4D | CAMPKITOW6D |
|---------------------------------------|-------------|-------------|-------------|
| 25cm LED Light Bar                    |             |             | 2           |
| 50cm LED Light Bar                    | 2           | 4           | 4           |
| Push Button Dimmer                    | 1           | 2           | 2           |
| Light Bar Pole Clips                  | 6           | 12          | 16          |
| 5m Power Lead (cig/merit plugs)       | 1           | 1           | 1           |
| 2.5m DC Extension (black plugs)       |             | 2           | 2           |
| 5m 4-Pin Extension (orange plugs)     |             | 1           | 1           |
| 3m 4-Pin Extension (orange plugs)     | 2           | 2           | 4           |
| Two Way Splitter Cable (black plugs)  |             | 1           | 1           |
| Two Way Splitter Cable (orange plugs) |             |             | 1           |

| SPECIFICATIONS     | CAMPKITOW2D                                                    | CAMPKITOW4D | CAMPKITOW6D |  |
|--------------------|----------------------------------------------------------------|-------------|-------------|--|
| Max Lumen Output   | 2400                                                           | 4800        | 6000        |  |
| Current Draw       | 1.25A @ 12V                                                    | 2.5A @ 12V  | 3.2A @ 12V  |  |
| LED Type           | Genuine OSRAM® SMD2835                                         |             |             |  |
| LED Lifespan       | 50,000+ hours                                                  |             |             |  |
| Beam Angle         | 180 degrees                                                    |             |             |  |
| Colour Modes       | white, warm white, orange                                      |             |             |  |
| Ingress Protection | IP68                                                           |             |             |  |
| Material           | 6063 aluminium alloy housing, UV-resistant epoxy resin filling |             |             |  |