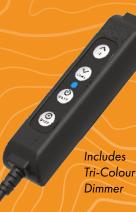

Ideal for canopy setups or for providing light around camp, these kits still come with everything you need including built-in magnets and pole-clips for mounting, as well as your dimmer, extension leads, 12V cigarette lead and more.