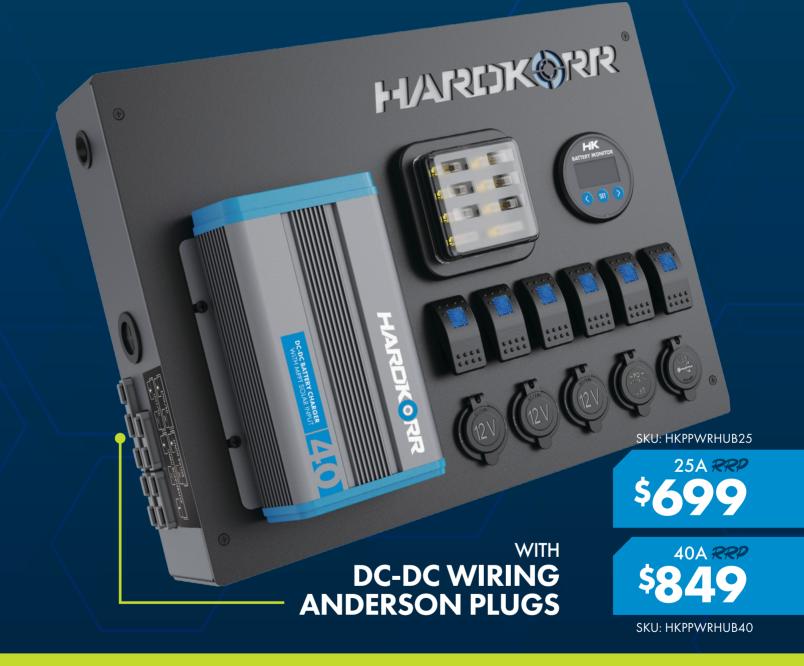

## **12V CONTROL HUB** MEN WITH DC-DC CHARGER

All your 12V essentials in the one place. Made to give you quick and easy access to your power, our control hub is designed to be mounted into the back of your 4x4 canopy as your one-stop 12V station.

The panel has a range of USB, cigarette, and Anderson plugs, to make those quick portable connections simple, but also comes with six rocker switches, designed to be hooked up to those appliances that stay with you 24/7. Coming complete with a DC-DC Charger and a battery monitor, the box has all your power needs in the one convenient location.

Charge your batteries while you drive or from the sun. The charger comes with an inbuilt 25A/40A MPPT solar regulator which has been pre-wired to a dedicated solar Anderson input on the side of the box. Compatible with LiFePO4, AGM, SLA, Gel, and Calcium batteries, it's the perfect addition to any 12V touring setup.