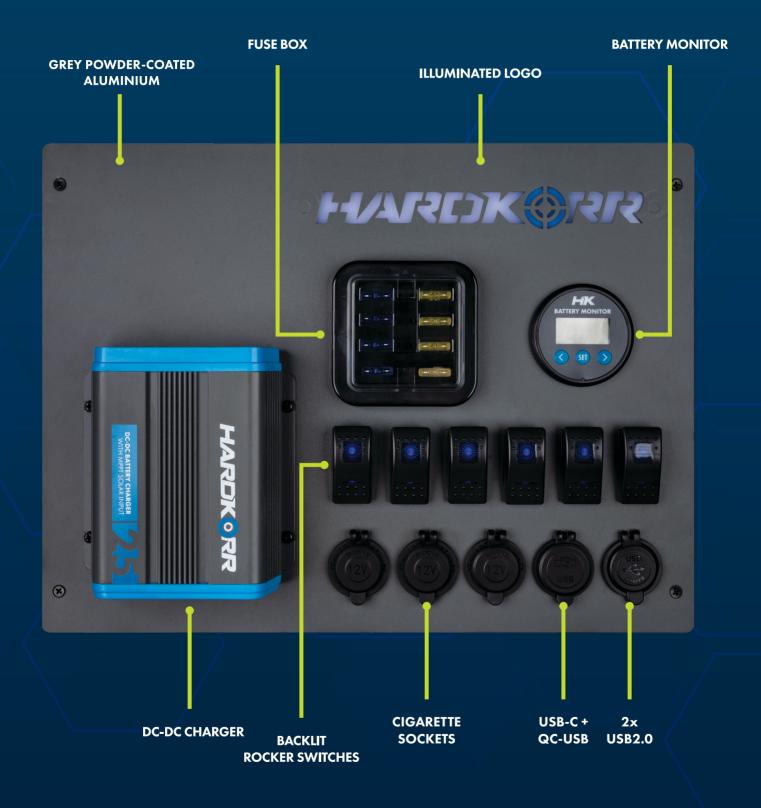

## **12V CONTROL HUB** MEN WITH DC-DC CHARGER

All your 12V essentials in the one place. Made to give you quick and easy access to your power, our control hub is designed to be mounted into the back of your 4x4 canopy as your one-stop 12V station.

The panel has a range of USB, cigarette, and Anderson plugs, to make those quick portable connections simple, but also comes with six rocker switches, designed to be hooked up to those appliances that stay with you 24/7. Coming complete with a DC-DC Charger and a battery monitor, the box has all your power needs in the one convenient location.

Charge your batteries while you drive or from the sun. The charger comes with an inbuilt 25A/40A MPPT solar regulator which has been pre-wired to a dedicated solar Anderson input on the side of the box. Compatible with LiFePO4, AGM, SLA, Gel, and Calcium batteries, it's the perfect addition to any 12V touring setup.