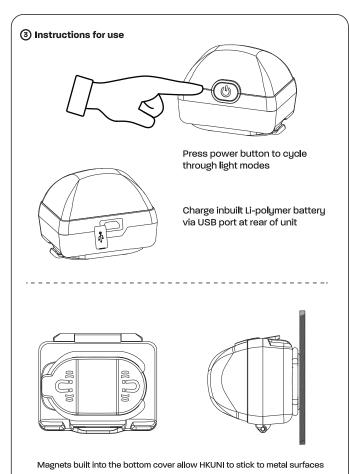

#### **HOW TO USE**

## This lantern can be mounted in two different ways.

- To mount on pole: unhook elastic band, place lantern on pole, wrap band around pole, reattach to hook on lantern.
- To mount to any magnetic surface: simply bring the bottom surface of the lantern close to the magnetic surface.