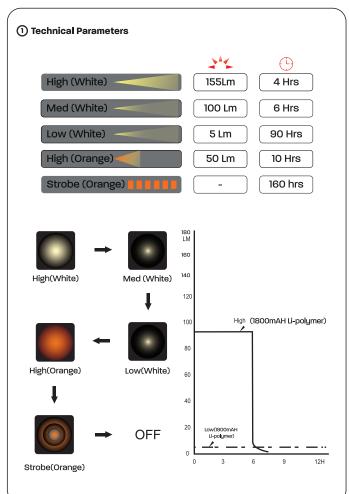

# **DUAL COLOUR**UNIVERSAL LANTERN

SKU: HKUNILITH (single) HKUNILITH4 (4 pk)











### **Information**

#### CONTENTS

- -1x dual colour universal lantern
- -1 x Li-polymer battery (built-in)
- -1x USB charge cord

#### CAUTION

Please do not use in extremely cold or hot enviroments below -30°C or above 60°C.

#### MAINTENANCE

This lantern is IP66 waterproof, however if it gets wet, dry off after use.

Ensure the USB charging port remains sealed when the unit is not being charged.

#### **HOW TO USE**

## This lantern can be mounted in two different ways.

- To mount on pole: unhook elastic band, place lantern on pole, wrap band around pole, reattach to hook on lantern.
- To mount to any magnetic surface: simply bring the bottom surface of the lantern close to the magnetic surface.

#### WARNING

**DO NOT** disassemble the lantern. **DO NOT** attempt to modify the l