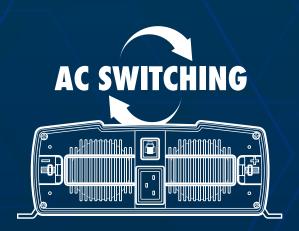

SAVE BATTERY LIFE BY SWITCHING SEAMLESSLY
TO MAINS POWER WHEN AVAILABLE

## FOR YOUR DEVICES

Run your 240V appliances from mains power in an instant. Equipped with an automatic AC transfer switch function, our inverters will seamlessly transition your inverter from running off your 12V battery supply to mains power. Useful for those traveling in caravans, camper trailers, touring setups, or boats, it's ideal for when you've decided to set up at a powered site for the night.

The feature will cut the 12V supply as soon as it detects AC power, saving your batteries from discharging and allowing for a more efficient transfer of power.

|                       | 1000W                                                                    | 2000W                                   | 3000W                                      |
|-----------------------|--------------------------------------------------------------------------|-----------------------------------------|--------------------------------------------|
| Continuous Power      | 1000W                                                                    | 2000W                                   | 3000W                                      |
| Surge Power           | 2000W                                                                    | 4000W                                   | 6000W                                      |
| AC Output Waveform    | Pure Sine Wave (THD <3%)                                                 |                                         |                                            |
| AC Output Voltage     | 240V ±3%                                                                 |                                         |                                            |
| AC Output Rating      | 10A                                                                      | 10A                                     | 15A                                        |
| Input DC Range        | 10.5 – 15.5V                                                             |                                         |                                            |
| Max Efficiency        | Full Load >89%, Half Load >92%                                           |                                         |                                            |
| Standby Current Draw  | <1.1A                                                                    | <1.3A                                   | <1.6A                                      |
| Eco Mode Current Draw | <0.3A                                                                    |                                         |                                            |
| Operating Temperature | -20°C – 45°C                                                             |                                         |                                            |
| Dimensions            | 404.4mm (L) x 209mm (W)<br>x 78.7mm (H)                                  | 452.7mm (L) x 253mm (W)<br>x 93.7mm (H) | 505.5mm (L) x 278.4mm (W)<br>x 103.1mm (H) |
| Inbuilt Protections   | Over/Under Voltage, Short Circuit/Overload, Over-Temperature Protections |                                         |                                            |
| Weight                | 3.0kg                                                                    | 4.8kg                                   | 6.5kg                                      |