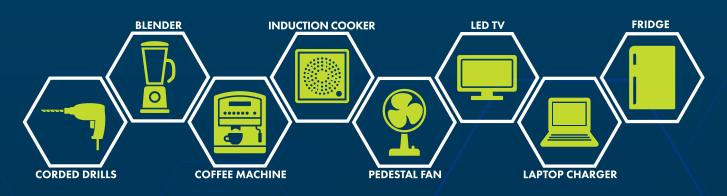

## PURE-SINE MEMINVERTER RANGE

WITH AC TRANSFER SWITCH

Run your favourite 240V appliances you'd usually use at home, on the go, no matter where you are.

Our pure sine wave inverters convert the 12V power from your batteries into smooth, clean 240V power so that you can run almost anything, from your power tool battery chargers, right through to your coffee machines and induction cooktops.