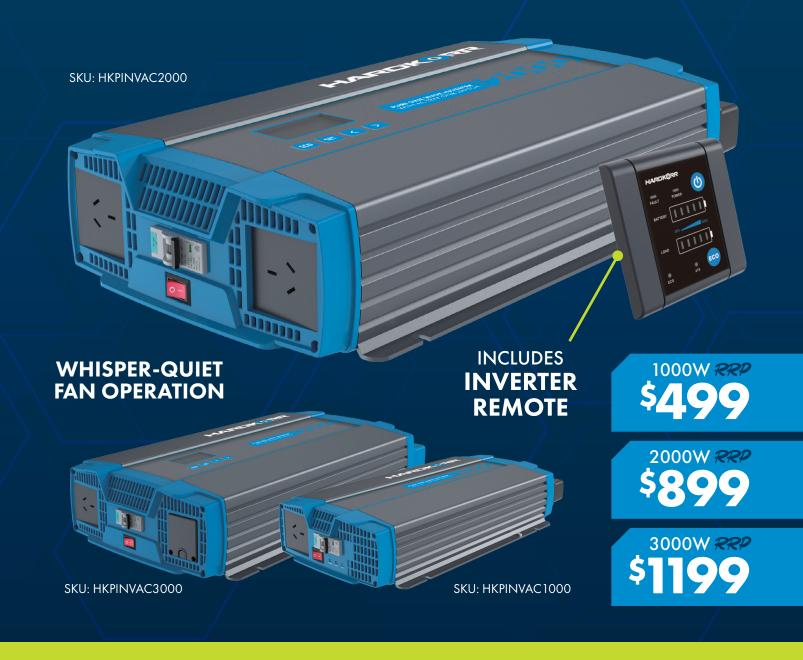

## PURE-SINE MEMINVERTER RANGE

WITH AC TRANSFER SWITCH

Run your favourite 240V appliances you'd usually use at home, on the go, no matter where you are.

Our pure sine wave inverters convert the 12V power from your batteries into smooth, clean 240V power so that you can run almost anything, from your power tool battery chargers, right through to your coffee machines and induction cooktops.

SAVE BATTERY LIFE BY SWITCHING SEAMLESSLY
TO MAINS POWER WHEN AVAILABLE

## FOR YOUR DEVICES

Run your 240V appliances from mains power in an instant. Equipped with an automatic AC transfer switch function, our inverters will seamlessly transition your inverter from running off your 12V battery supply to mains power. Useful for those traveling in caravans, camper trailers, touring setups, or boats, it's ideal for when you've decided to set up at a powered site for the night.

The feature will cut the 12V supply as soon as it detects AC power, saving your batteries from discharging and allowing for a more efficient transfer of power.

|                       | 1000W                                                                    | 2000W                                   | 3000W                                      |
|-----------------------|--------------------------------------------------------------------------|-----------------------------------------|--------------------------------------------|
| Continuous Power      | 1000W                                                                    | 2000W                                   | 3000W                                      |
| Surge Power           | 2000W                                                                    | 4000W                                   | 6000W                                      |
| AC Output Waveform    | Pure Sine Wave (THD <3%)                                                 |                                         |                                            |
| AC Output Voltage     | 240V ±3%                                                                 |                                         |                                            |
| AC Output Rating      | 10A                                                                      | 10A                                     | 15A                                        |
| Input DC Range        | 10.5 – 15.5V                                                             |                                         |                                            |
| Max Efficiency        | Full Load >89%, Half Load >92%                                           |                                         |                                            |
| Standby Current Draw  | <1.1A                                                                    | <1.3A                                   | <1.6A                                      |
| Eco Mode Current Draw | <0.3A                                                                    |                                         |                                            |
| Operating Temperature | -20°C – 45°C                                                             |                                         |                                            |
| Dimensions            | 404.4mm (L) x 209mm (W)<br>x 78.7mm (H)                                  | 452.7mm (L) x 253mm (W)<br>x 93.7mm (H) | 505.5mm (L) x 278.4mm (W)<br>x 103.1mm (H) |
| Inbuilt Protections   | Over/Under Voltage, Short Circuit/Overload, Over-Temperature Protections |                                         |                                            |
| Weight                | 3.0kg                                                                    | 4.8kg                                   | 6.5kg                                      |